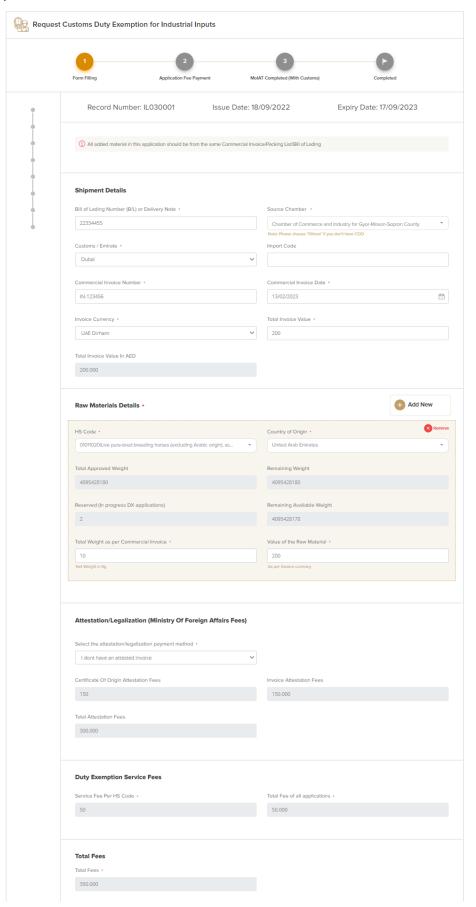

### **Service Execution Steps**

**1-** The applicant fills the required fields such as shipment details, raw materials details, attestation, service fees, ..., then press (Next)

2- After the applicant fills the required data, uploads the needed attachments he should read the Terms and Conditions and accept them, then press (Next) to submit or (Save and Continue Later) to save draft version or cancel the application.