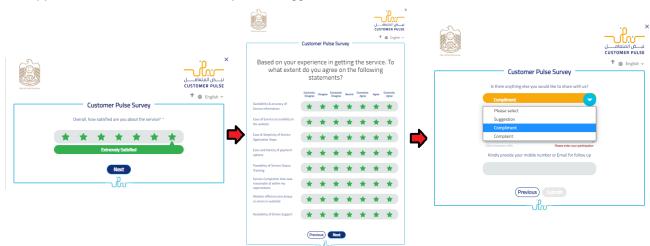

**3-** The applicant evaluates the service and provide suggestions and feedback.

**4-** A successful message with application information (number and status) will be appeared, and the applicant can choose (**Pay**) in case of proceed payment or return to (**My Application**)