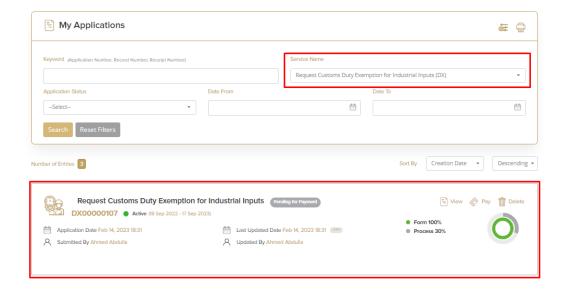

## Application follow-up

The applicant can follow-up the submitted application status from (My Applications) tab in the menu and can track application updates from website notifications and E-mail messages.