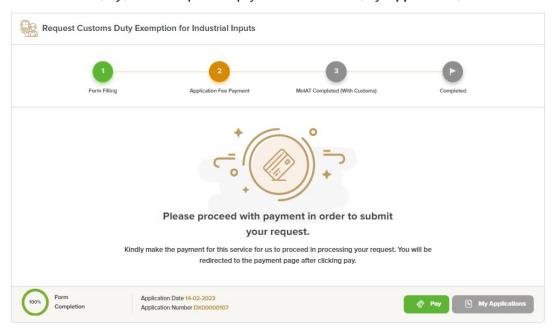

**3-** The applicant evaluates the service and provide suggestions and feedback.

**4-** A successful message with application information (number and status) will be appeared, and the applicant can choose (**Pay**) in case of proceed payment or return to (**My Application**)