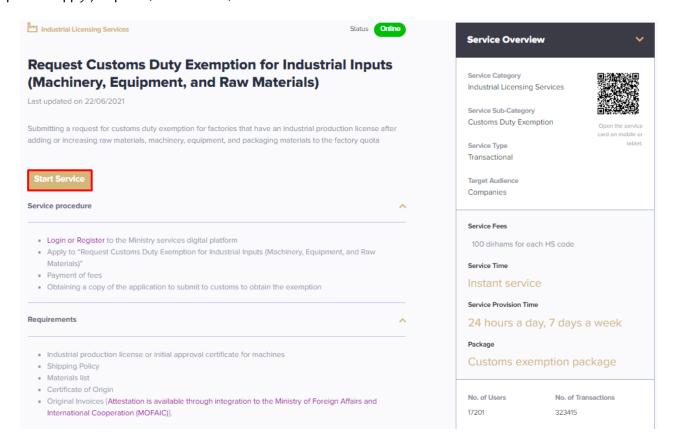

#### **Request Customs Duty Exemption for Industrial Inputs**

This service allows the applicant to Submitting a request for customs duty exemption for factories that have an industrial production license after adding or increasing raw materials, machinery, equipment, and packaging materials to the factory quota, to apply just press (**Start Service**) button.