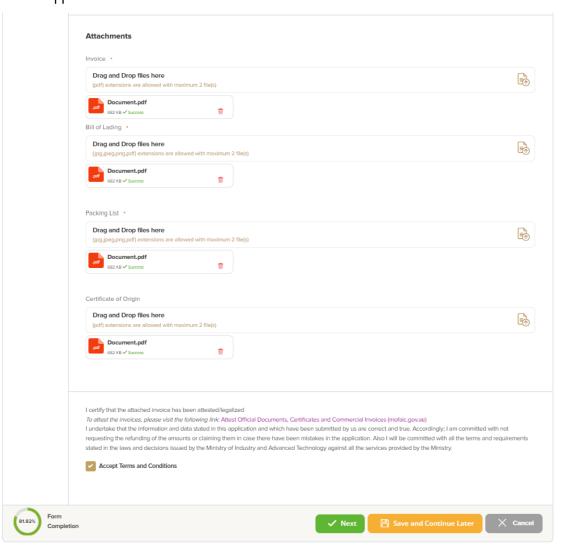

### **Service Execution Steps**

**1-** The applicant fills the required fields such as shipment details, raw materials details, attestation, service fees, ..., then press (Next)

2- After the applicant fills the required data, uploads the needed attachments he should read the Terms and Conditions and accept them, then press (Next) to submit or (Save and Continue Later) to save draft version or cancel the application.