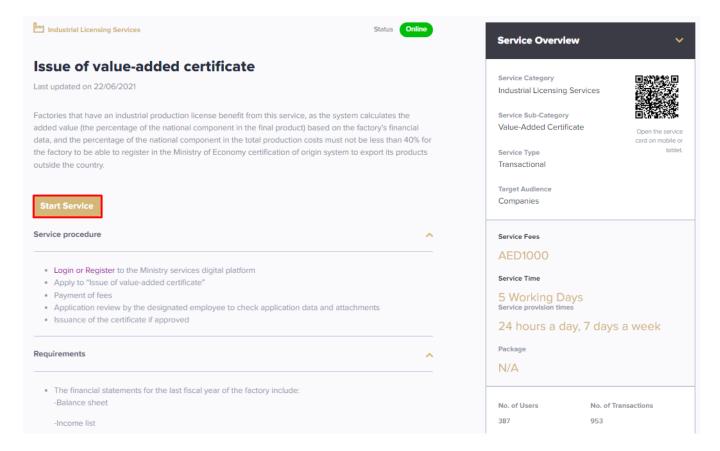

## Issue Value-Added Certificate

This service allows the applicant to Submit a request to increase the quantity in kilograms of previously added raw materials, semi-manufactured raw materials, and packaging materials, to be added to the factory quota. factories with industrial production licenses can utilize the service, to apply just press (**Start Service**) button.