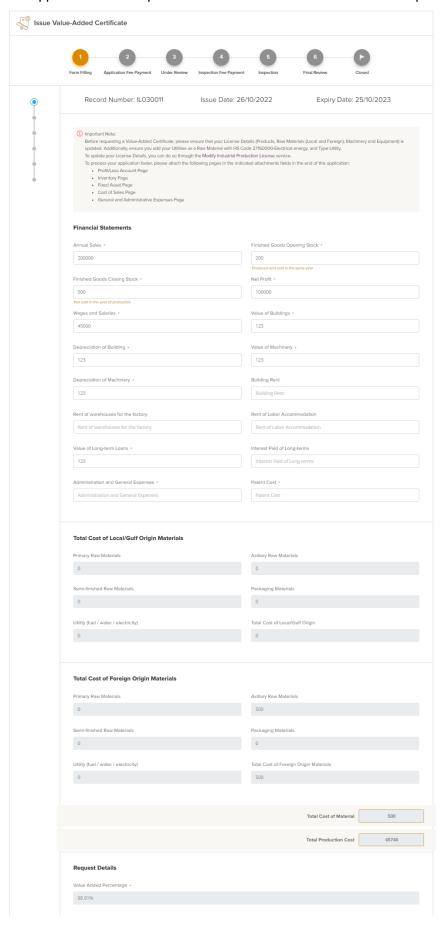

## **Service Execution Steps**

**1-** The applicant fills the required fields such as Financial Statements, then press (Next)

2- After the applicant fills the required data, uploads the needed attachments he should read the Terms and Conditions and accept them, then press (Next) to submit or (Save and Continue Later) to save draft version or cancel the application.