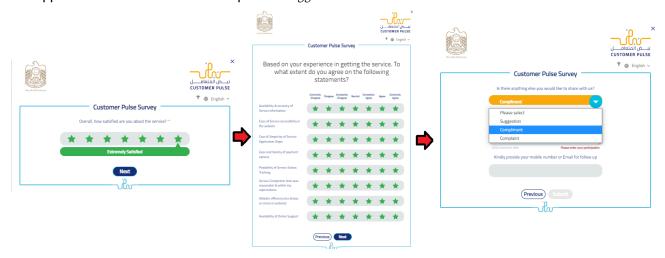

**3-** The applicant evaluates the service and provide suggestions and feedback.

**4-** A successful message with application information (number and status) will be appeared, and the applicant can choose (**Pay**) in case of proceed payment or return to (**My Application**)