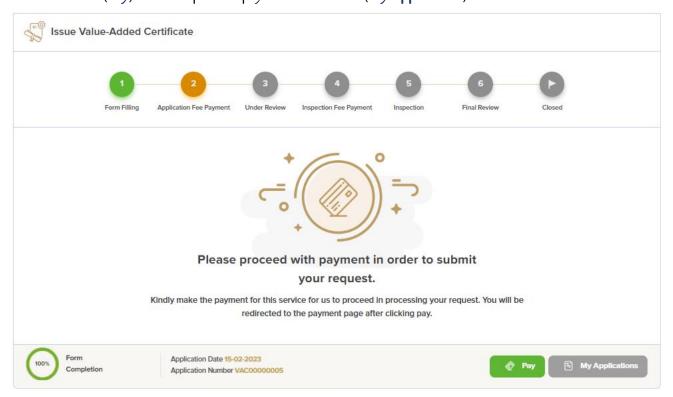

**3-** The applicant evaluates the service and provide suggestions and feedback.

**4-** A successful message with application information (number and status) will be appeared, and the applicant can choose (**Pay**) in case of proceed payment or return to (**My Application**)

## Application follow-up

The applicant can follow-up the submitted application status from (My Applications) tab in the menu and can track application updates from website notifications and E-mail messages.