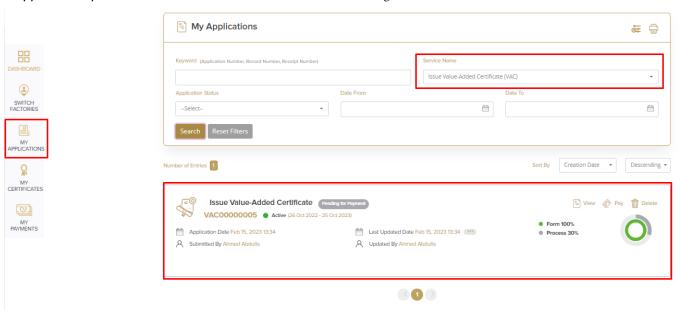

## Application follow-up

The applicant can follow-up the submitted application status from (My Applications) tab in the menu and can track application updates from website notifications and E-mail messages.