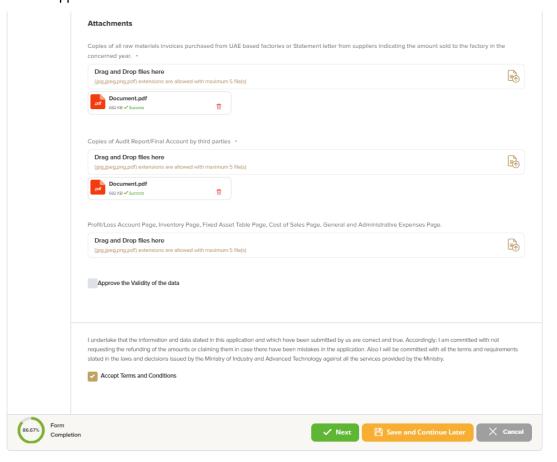

## **Service Execution Steps**

**1-** The applicant fills the required fields such as Financial Statements, then press (Next)

2- After the applicant fills the required data, uploads the needed attachments he should read the Terms and Conditions and accept them, then press (Next) to submit or (Save and Continue Later) to save draft version or cancel the application.