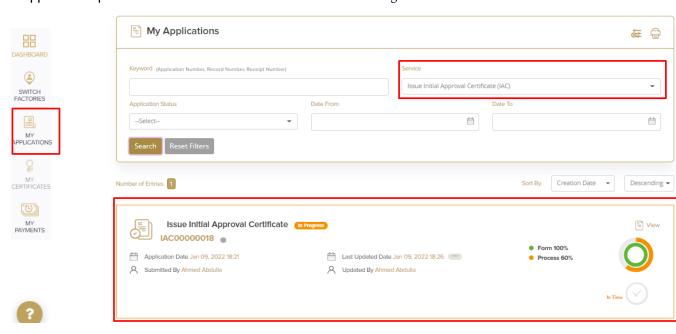

## Application follow-up

The applicant can follow-up the submitted application status from (My Applications) tab in the menu and also can track application updates from website notifications and E-mail messages