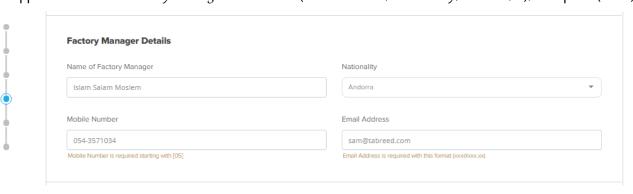

2- The applicant enters the Factory Details data (such as: Name, location, contacts, ...) then press (Next)

3- The applicant enters the Factory Manager Details data (such as: Name, Nationality, contacts, ...), then press (Next)