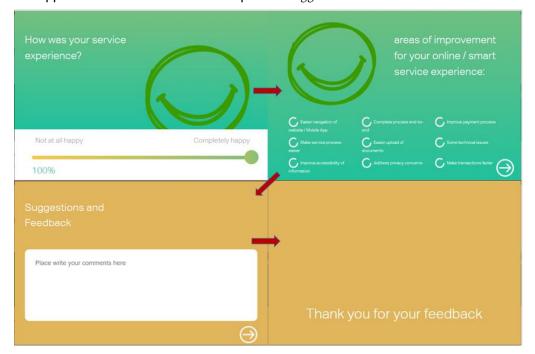

**4-** The applicant enters the Owner Details data and attached the required documents, then press (Next)

5- The applicant reads terms and conditions and accepts the terms agreement then press (Next)

**6-** The applicant evaluates the service and provide suggestions and feedback