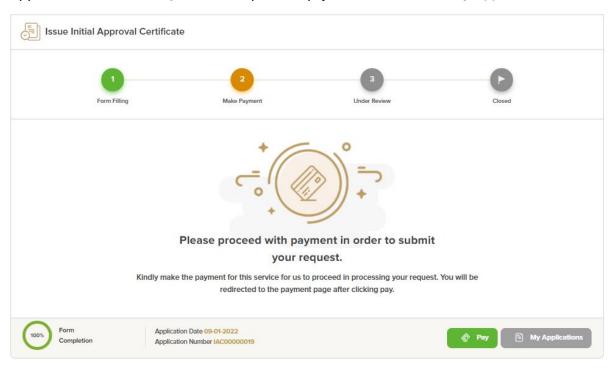

7- A successful message with application information (number and status) will be appeared, and the applicant can choose (Pay) in case of proceed payment or return to (My Application)

8- In case of payment a successful message will be appeared