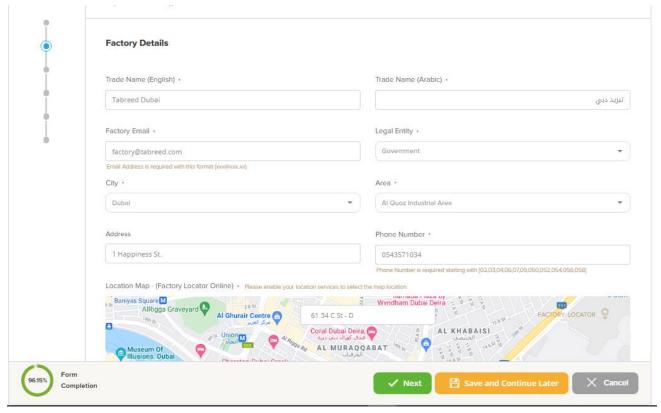

2- The applicant enters the Factory Details data (such as: Name, location, contacts, ...) then press (Next)

3- The applicant enters the Factory Manager Details data (such as: Name, Nationality, contacts, ...), then press (Next)