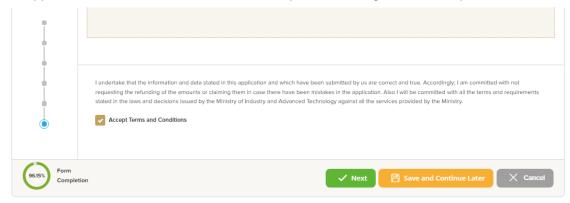

**4-** The applicant enters the Owner Details data and attached the required documents, then press (Next)

5- The applicant reads terms and conditions and accepts the terms agreement then press (Next)

**6-** The applicant evaluates the service and provide suggestions and feedback