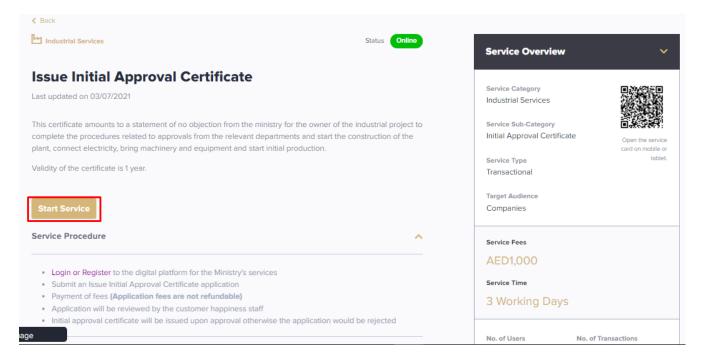

## **Issue Initial Approval Certificate**

This service allows the applicant to apply for an Issuance of a certificate amounts to a statement of no objection from the ministry for the owner of the industrial project to complete the procedures related to approvals from the relevant departments and start the construction of the plant, connect electricity, bring machinery and equipment and start initial production, to apply just press (Start Service) button