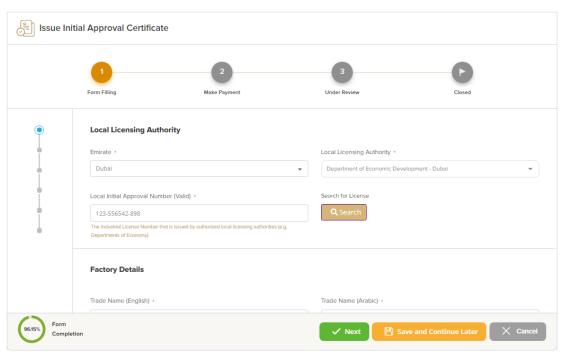

## **Service Execution Steps**

**1-** The applicant enters the Local licensing authority data (such as: Emirate, local licensing authority, and a valid local initial approval number) then press (**Next**)