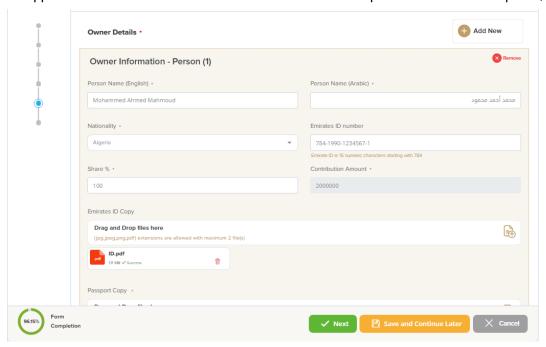

**4-** The applicant enters the Owner Details data and attached the required documents, then press (Next)

5- The applicant reads terms and conditions and accepts the terms agreement then press (Next)

**6-** The applicant evaluates the service and provide suggestions and feedback