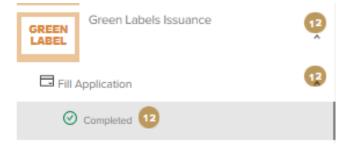

Green Labels Issuance

Current Stage : Fill Application

Status: Completed

| App. No        | Created By           | Created Date          | Completed% | Actions |
|----------------|----------------------|-----------------------|------------|---------|
| ⊘GL-22-000013  | O Naser Fahad Jinnah | Aug 03, 2022 11:59 AM | $\bigcirc$ |         |
| ⊘GL-22-000012  | O Naser Fahad Jinnah | Aug 02, 2022 09:30 PM | $\bigcirc$ | 0       |
| ⊘GL-22-000011  | O Naser Fahad Jinnah | Aug 02, 2022 08:10 PM | $\bigcirc$ | 0       |
| ⊘GL-22-000010  | O Naser Fahad Jinnah | Jul 19, 2022 09:13 PM | $\bigcirc$ | 0       |
| ⊘GL-22-000009  | O Naser Fahad Jinnah | Jul 19, 2022 08:54 PM | $\bigcirc$ | 0       |
| ⊘GL-22-000008  | O Naser Fahad Jinnah | Jul 19, 2022 09:30 AM | $\bigcirc$ | 0       |
| ⊘ GL-22-000007 | O Naser Fahad Jinnah | Jul 17, 2022 06:49 PM | $\bigcirc$ | 0       |
| ⊘ GL-22-000006 | O Naser Fahad Jinnah | Jul 14, 2022 02:58 PM | $\bigcirc$ | 0       |
| ⊘GL-22-000005  | O Naser Fahad Jinnah | Jul 13, 2022 05:25 PM | $\bigcirc$ | 0       |
| ⊘ GL-22-000004 | O Naser Fahad Jinnah | Jul 13, 2022 04:58 PM | $\bigcirc$ | 0       |