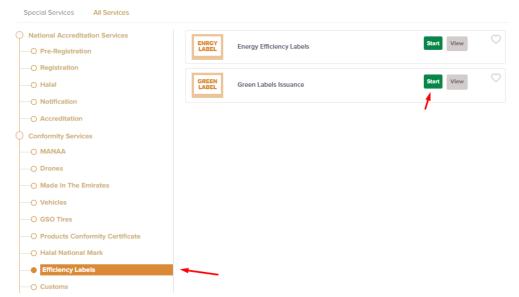

3. Once your account is activated, access <u>https://eservices.moiat.gov.ae</u> again to start the service and login with your credentials. Scroll down to the Efficiency Labels section, and start the Green Labels Issuance service: