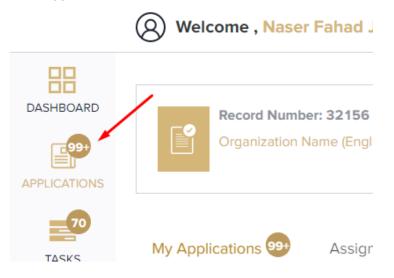

#### To open same application

Go to applications:

Select Energy Efficiency Labels, the applications are filtered by current step, so select the current step of your application:

Click on the view button next to the application that you wish to view: