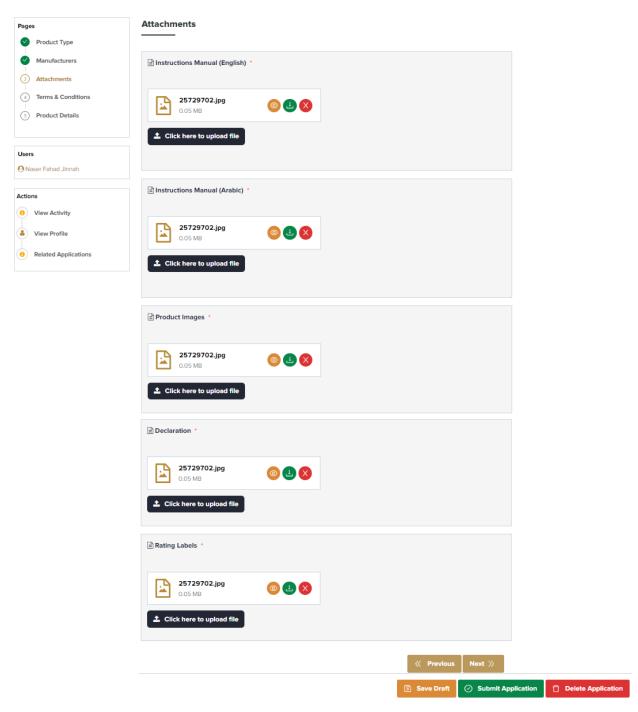

6. Then you should select or create manufacturer(s) and factories then press Next:

7. Upload the required documents for instruction manual in English and Arabic, product image, declaration and rating labels documents then click Next: