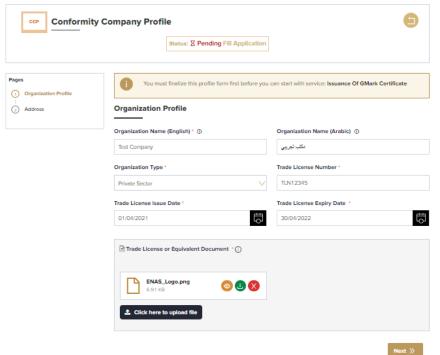

4. On the create profile page, click on create new company profile and register your company details, then submit the application to create your organization profile.

5. You should select product type and regulation handler then press Next: