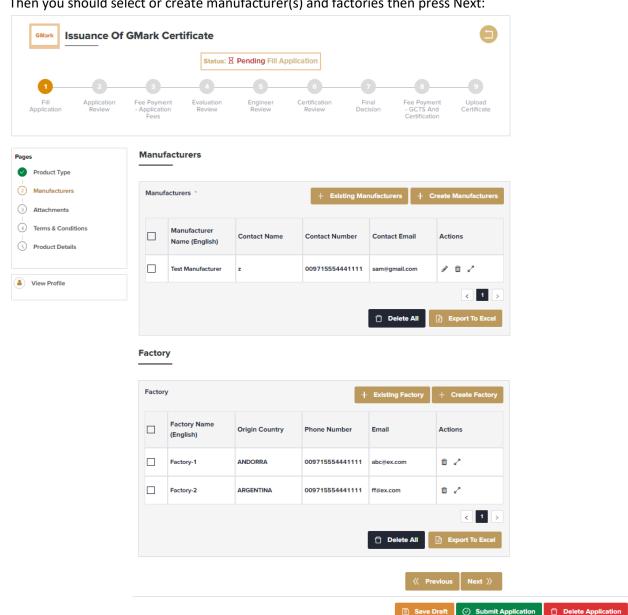

6. Then you should select or create manufacturer(s) and factories then press Next:

7. Upload the required documents for instruction manual in English and Arabic, product image, declaration and rating labels documents then click Next: