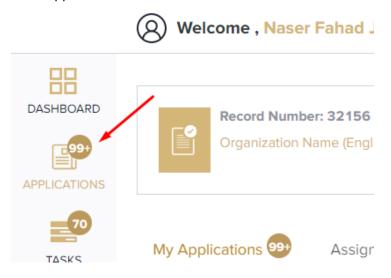

### To open same application

Go to applications:

Select Issue License to use Issuance Of GMark Certificate, the applications are filtered by current step, so select the current step of your application:

Click on the eye button next to the application that you wish to view:

For any inquiries, please don't hesitate to contact <a href="mailto:support@moiat.gov.ae">support@moiat.gov.ae</a>