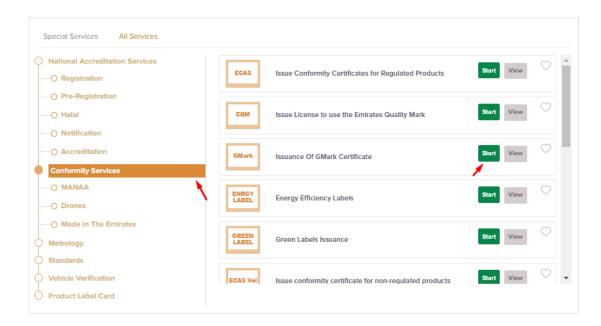

3. Once your account is activated, access <a href="https://eservices.moiat.gov.ae">https://eservices.moiat.gov.ae</a> again to start the service and login with your credentials. Scroll down to the conformity services section, and start the Issuance of GMark Certificate service: