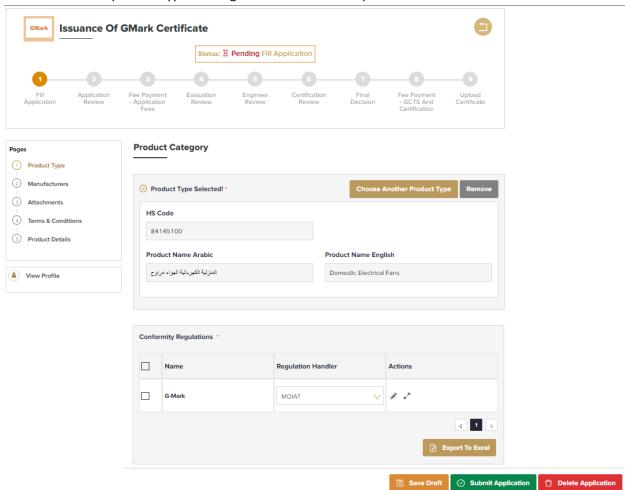

4. On the create profile page, click on create new company profile and register your company details, then submit the application to create your organization profile.

5. You should select product type and regulation handler then press Next: