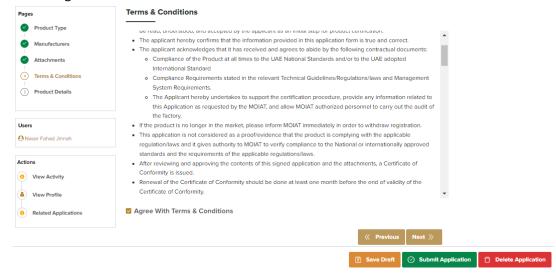

8. Read and agree to terms and conditions then click Next:

9. Add test reports and product details data then submit the application: