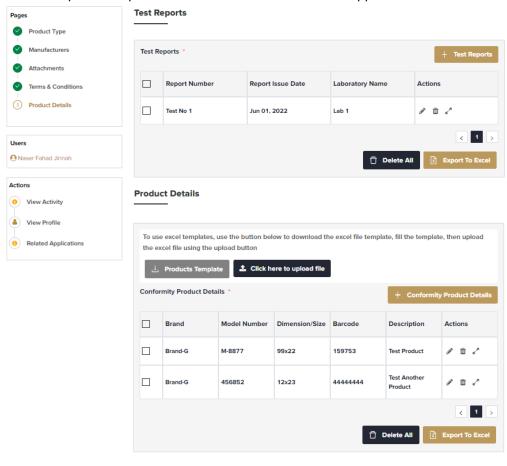

8. Read and agree to terms and conditions then click Next:

9. Add test reports and product details data then submit the application: