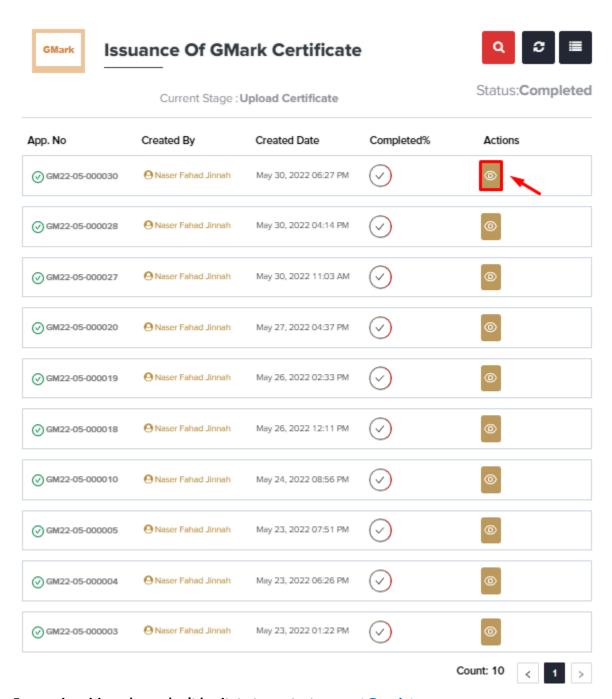

### To open same application

Go to applications:

Select Issue License to use Issuance Of GMark Certificate, the applications are filtered by current step, so select the current step of your application:

Click on the eye button next to the application that you wish to view:

For any inquiries, please don't hesitate to contact <a href="mailto:support@moiat.gov.ae">support@moiat.gov.ae</a>