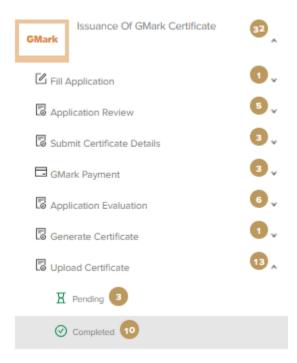

### To open same application

Go to applications:

Select Issue License to use Issuance Of GMark Certificate, the applications are filtered by current step, so select the current step of your application: