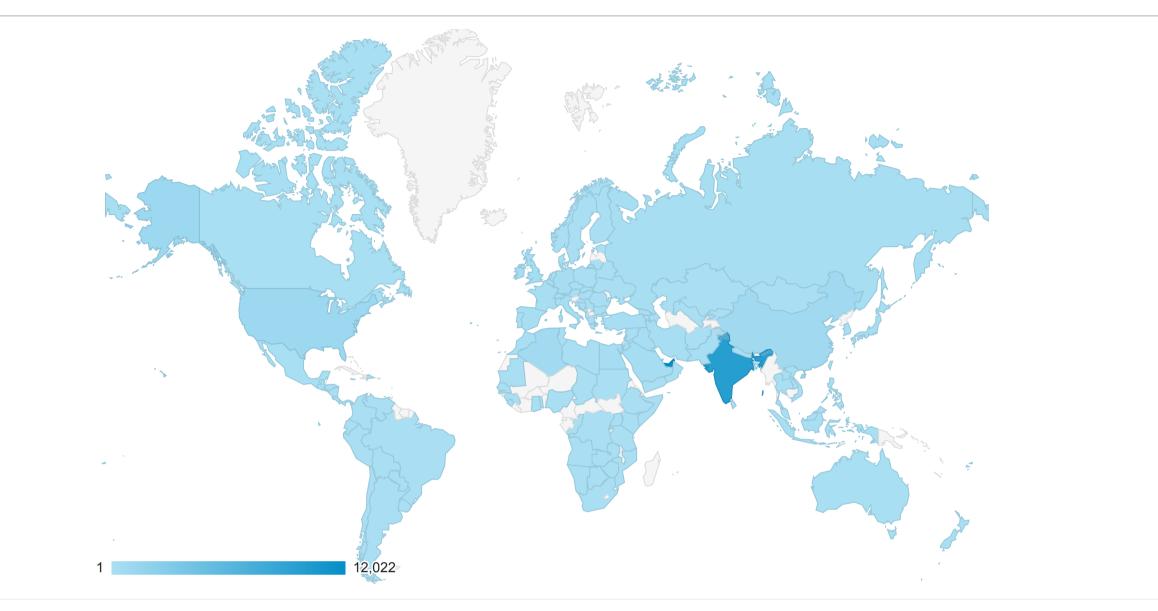

## Map Overlay

Summary

| •                         |                                                     |                                                     |                                                     |                                                     |                                                 |                                                         |                                                   |                                         |                                                   |
|---------------------------|-----------------------------------------------------|-----------------------------------------------------|-----------------------------------------------------|-----------------------------------------------------|-------------------------------------------------|---------------------------------------------------------|---------------------------------------------------|-----------------------------------------|---------------------------------------------------|
| Country                   | Acquisition                                         |                                                     |                                                     | Behavior                                            |                                                 |                                                         | Conversions                                       |                                         |                                                   |
|                           | Users 🕁                                             | New Users                                           | Sessions                                            | Bounce Rate                                         | Pages / Session                                 | Avg. Session Duration                                   | Goal Conversion Rate                              | Goal Completions                        | Goal Value                                        |
|                           | <b>29,452</b><br>% of Total:<br>100.00%<br>(29,452) | <b>29,108</b><br>% of Total:<br>100.12%<br>(29,072) | <b>40,960</b><br>% of Total:<br>100.00%<br>(40,960) | <b>70.46%</b><br>Avg for View:<br>70.46%<br>(0.00%) | <b>1.51</b><br>Avg for View:<br>1.51<br>(0.00%) | <b>00:01:19</b><br>Avg for View:<br>00:01:19<br>(0.00%) | <b>0.00%</b><br>Avg for View:<br>0.00%<br>(0.00%) | <b>0</b><br>% of Total:<br>0.00%<br>(0) | <b>\$0.00</b><br>% of Total:<br>0.00%<br>(\$0.00) |
| 1. 🔲 United Arab Emirates | <b>12,022</b><br>(40.86%)                           | <b>11,892</b><br>(40.85%)                           | <b>20,757</b><br>(50.68%)                           | 69.61%                                              | 1.47                                            | 00:01:28                                                | 0.00%                                             | <b>0</b><br>(0.00%)                     | <b>\$0.00</b><br>(0.00%)                          |
| 2. 🚬 India                | <b>9,586</b><br>(32.58%)                            | <b>9,521</b><br>(32.71%)                            | <b>10,164</b><br>(24.81%)                           | 69.87%                                              | 1.68                                            | 00:00:54                                                | 0.00%                                             | <b>0</b><br>(0.00%)                     | <b>\$0.00</b><br>(0.00%)                          |
| 3. 🔤 United States        | <b>997</b><br>(3.39%)                               | <b>986</b><br>(3.39%)                               | <b>1,075</b> (2.62%)                                | 86.60%                                              | 1.20                                            | 00:00:29                                                | 0.00%                                             | <b>0</b><br>(0.00%)                     | <b>\$0.00</b><br>(0.00%)                          |
| 4. 📁 China                | <b>685</b><br>(2.33%)                               | <b>678</b><br>(2.33%)                               | <b>866</b> (2.11%)                                  | 78.29%                                              | 1.39                                            | 00:01:41                                                | 0.00%                                             | <b>0</b><br>(0.00%)                     | <b>\$0.00</b><br>(0.00%)                          |
| 5. 💽 Algeria              | <b>593</b><br>(2.02%)                               | <b>595</b><br>(2.04%)                               | <b>639</b><br>(1.56%)                               | 71.52%                                              | 1.51                                            | 00:00:58                                                | 0.00%                                             | <b>0</b><br>(0.00%)                     | <b>\$0.00</b><br>(0.00%)                          |
| 6. 📰 United Kingdom       | <b>331</b><br>(1.13%)                               | <b>319</b><br>(1.10%)                               | <b>414</b><br>(1.01%)                               | 74.15%                                              | 1.38                                            | 00:01:14                                                | 0.00%                                             | <b>0</b><br>(0.00%)                     | <b>\$0.00</b><br>(0.00%)                          |
| 7. 🔚 Egypt                | <b>324</b><br>(1.10%)                               | <b>324</b><br>(1.11%)                               | <b>467</b><br>(1.14%)                               | 72.16%                                              | 1.40                                            | 00:01:47                                                | 0.00%                                             | <b>0</b><br>(0.00%)                     | <b>\$0.00</b><br>(0.00%)                          |
| 8. <b>I I</b> Ireland     | <b>299</b><br>(1.02%)                               | <b>300</b><br>(1.03%)                               | <b>307</b><br>(0.75%)                               | 97.39%                                              | 1.03                                            | 00:00:05                                                | 0.00%                                             | <b>0</b><br>(0.00%)                     | <b>\$0.00</b><br>(0.00%)                          |
| 9. 📺 Saudi Arabia         | <b>271</b><br>(0.92%)                               | <b>264</b><br>(0.91%)                               | <b>325</b><br>(0.79%)                               | 68.00%                                              | 1.48                                            | 00:01:32                                                | 0.00%                                             | <b>0</b><br>(0.00%)                     | <b>\$0.00</b><br>(0.00%)                          |
| 10. 🔳 Germany             | <b>246</b><br>(0.84%)                               | <b>239</b><br>(0.82%)                               | <b>300</b><br>(0.73%)                               | 67.33%                                              | 1.51                                            | 00:01:14                                                | 0.00%                                             | <b>0</b><br>(0.00%)                     | <b>\$0.00</b><br>(0.00%)                          |