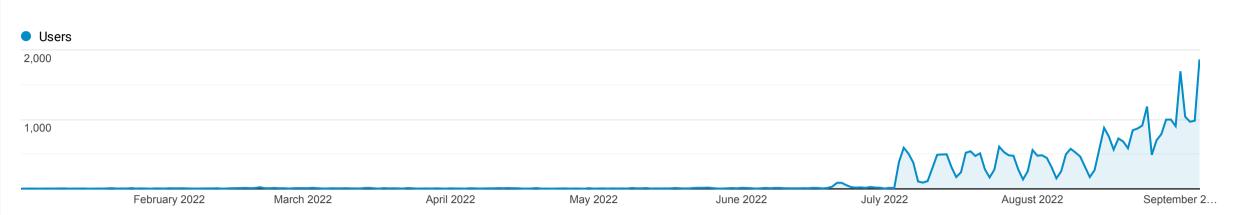

Jan 1, 2022 - Sep 5, 2022

**Explorer** 

Summary

Acquisition **Behavior** Conversions **Browser New Users Bounce Rate** Pages / Session Avg. Session Duration **Goal Conversion Rate Goal Completions Goal Value** Users Sessions 29,452 29,108 40,960 70.46% 00:01:19 0.00% 0 \$0.00 1.51 Avg for View: 00:01:19 (0.00%) % of Total: % of Total: % of Total: Avg for View: Avg for View: Avg for View: % of Total: % of Total: 100.00% (29,452) 100.12% (29,072) 100.00% (40,960) 70.46% (0.00%) 1.51 (0.00%) 0.00% (0.00%) 0.00% 0.00% (\$0.00) \$0.00 13,588 13,574 22,006 0 71.34% 1.45 00:01:28 0.00% 1. Chrome (46.58%)(46.63%)(53.73%)(0.00%)(0.00%)8,852 8,808 9,054 \$0.00 00:00:52 2. Android Webview 69.46% 1.70 0.00% (0.00%)(0.00%)(30.34%) (30.26%)(22.10%)2,894 3,751 \$0.00 2,890 3. Safari 67.93% 1.51 00:01:12 0.00% (9.94%)(9.16%) (0.00%)(9.91%) (0.00%)2,362 2,350 4,214 \$0.00 4. Edge 69.74% 00:01:29 0.00% 1.46 (8.10%) (8.07%)(10.29%)(0.00%)(0.00%)588 587 743 0 \$0.00 5. Samsung Internet 68.51% 1.56 00:01:36 0.00% (2.02%)(2.02%)(1.81%)(0.00%)(0.00%)530 \$0.00 530 718 6. Firefox 73.12% 1.37 00:01:27 0.00% (0.00%)(1.82%)(1.82%)(1.75%)(0.00%)\$0.00 109 109 135 7. Safari (in-app) 79.26% 1.39 00:01:44 0.00% (0.37%) (0.37%)(0.33%)(0.00%) (0.00%) 105 106 122 \$0.00 76.23% 1.34 00:01:04 0.00% 8. Internet Explorer (0.30%) (0.36%)(0.36%)(0.00%)(0.00%)81 81 136 0 \$0.00 9. Opera 65.44% 1.52 00:01:19 0.00% (0.28%)(0.28%)(0.33%)(0.00%)(0.00%)29 29 39 \$0.00 66.67% 1.59 00:01:31 0.00% 10. YaBrowser (0.10%) (0.10%) (0.10%) (0.00%)(0.00%)