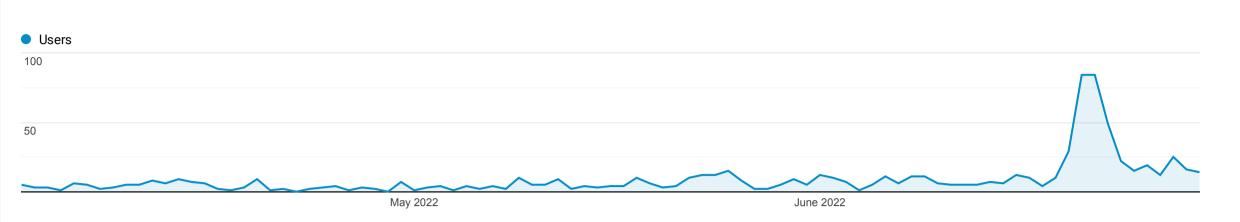

## **New vs Returning**

Apr 1, 2022 - Jun 30, 2022

Explorer

Summary

| User Type            | Acquisition                          |                                      |                                               | Behavior                                   |                                        |                                                | Conversions                              |                             |                                                   |
|----------------------|--------------------------------------|--------------------------------------|-----------------------------------------------|--------------------------------------------|----------------------------------------|------------------------------------------------|------------------------------------------|-----------------------------|---------------------------------------------------|
|                      | Users 👃                              | New Users                            | Sessions                                      | Bounce Rate                                | Pages / Session                        | Avg. Session Duration                          | Goal Conversion Rate                     | Goal Completions            | Goal Value                                        |
|                      | <b>711</b> % of Total: 100.00% (711) | <b>704</b> % of Total: 100.28% (702) | <b>876</b><br>% of Total:<br>100.00%<br>(876) | <b>75.91%</b> Avg for View: 75.91% (0.00%) | <b>1.43</b> Avg for View: 1.43 (0.00%) | <b>00:02:16</b> Avg for View: 00:02:16 (0.00%) | <b>0.00%</b> Avg for View: 0.00% (0.00%) | % of Total:<br>0.00%<br>(0) | <b>\$0.00</b><br>% of Total:<br>0.00%<br>(\$0.00) |
| 1. New Visitor       | <b>702</b> (86.67%)                  | <b>704</b> (100.00%)                 | <b>704</b> (80.37%)                           | 75.71%                                     | 1.36                                   | 00:01:49                                       | 0.00%                                    | <b>0</b> (0.00%)            | <b>\$0.00</b> (0.00%)                             |
| 2. Returning Visitor | <b>108</b> (13.33%)                  | <b>0</b> (0.00%)                     | <b>172</b> (19.63%)                           | 76.74%                                     | 1.73                                   | 00:04:05                                       | 0.00%                                    | <b>0</b> (0.00%)            | <b>\$0.00</b> (0.00%)                             |