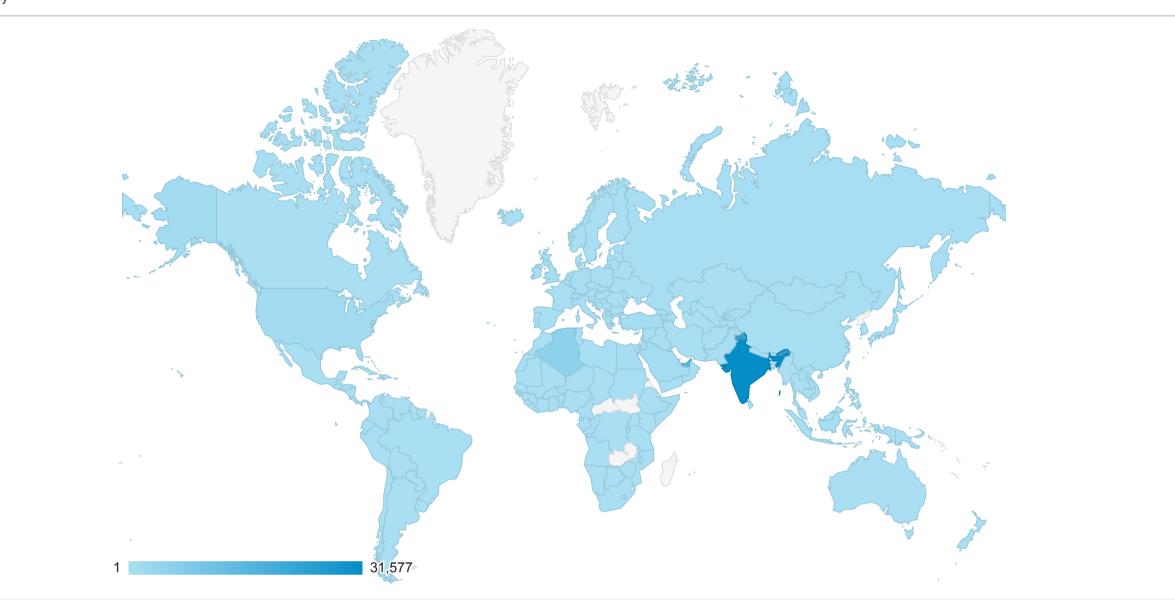

## Map Overlay

Summary

| Country                   | Acquisition                                         |                                                     |                                                     | Behavior                                            |                                                 |                                                         | Conversions                                       |                                         |                                                   |
|---------------------------|-----------------------------------------------------|-----------------------------------------------------|-----------------------------------------------------|-----------------------------------------------------|-------------------------------------------------|---------------------------------------------------------|---------------------------------------------------|-----------------------------------------|---------------------------------------------------|
|                           | Users 🕁                                             | New Users                                           | Sessions                                            | Bounce Rate                                         | Pages / Session                                 | Avg. Session Duration                                   | Goal Conversion Rate                              | Goal Completions                        | Goal Value                                        |
|                           | <b>67,314</b><br>% of Total:<br>100.00%<br>(67,314) | <b>64,613</b><br>% of Total:<br>100.12%<br>(64,538) | <b>87,708</b><br>% of Total:<br>100.00%<br>(87,708) | <b>73.35%</b><br>Avg for View:<br>73.35%<br>(0.00%) | <b>1.53</b><br>Avg for View:<br>1.53<br>(0.00%) | <b>00:01:14</b><br>Avg for View:<br>00:01:14<br>(0.00%) | <b>0.00%</b><br>Avg for View:<br>0.00%<br>(0.00%) | <b>0</b><br>% of Total:<br>0.00%<br>(0) | <b>\$0.00</b><br>% of Total:<br>0.00%<br>(\$0.00) |
| 1. 🚬 India                | <b>31,577</b><br>(46.85%)                           | <b>31,281</b><br>(48.41%)                           | <b>32,761</b><br>(37.35%)                           | 75.33%                                              | 1.55                                            | 00:00:51                                                | 0.00%                                             | <b>0</b><br>(0.00%)                     | <b>\$0.00</b><br>(0.00%)                          |
| 2. 🔲 United Arab Emirates | <b>16,367</b><br>(24.28%)                           | <b>14,675</b><br>(22.71%)                           | <b>31,868</b><br>(36.33%)                           | 69.88%                                              | 1.48                                            | 00:01:39                                                | 0.00%                                             | <b>0</b><br>(0.00%)                     | <b>\$0.00</b><br>(0.00%)                          |
| 3. 💽 Algeria              | <b>5,567</b><br>(8.26%)                             | <b>5,453</b><br>(8.44%)                             | <b>5,808</b> (6.62%)                                | 77.69%                                              | 1.45                                            | 00:00:51                                                | 0.00%                                             | <b>0</b><br>(0.00%)                     | <b>\$0.00</b><br>(0.00%)                          |
| 4. 🗾 United States        | <b>1,262</b><br>(1.87%)                             | <b>1,232</b><br>(1.91%)                             | <b>1,359</b><br>(1.55%)                             | 84.62%                                              | 2.13                                            | 00:01:38                                                | 0.00%                                             | <b>0</b><br>(0.00%)                     | <b>\$0.00</b><br>(0.00%)                          |
| 5. 📺 Saudi Arabia         | <b>1,160</b><br>(1.72%)                             | <b>1,123</b><br>(1.74%)                             | <b>1,328</b><br>(1.51%)                             | 73.95%                                              | 1.86                                            | 00:01:05                                                | 0.00%                                             | <b>0</b><br>(0.00%)                     | <b>\$0.00</b><br>(0.00%)                          |
| 6. 📧 Turkey               | <b>1,122</b><br>(1.66%)                             | <b>1,085</b><br>(1.68%)                             | <b>1,312</b><br>(1.50%)                             | 74.54%                                              | 1.58                                            | 00:01:00                                                | 0.00%                                             | <b>0</b><br>(0.00%)                     | <b>\$0.00</b><br>(0.00%)                          |
| 7. 📰 Egypt                | <b>754</b><br>(1.12%)                               | <b>702</b><br>(1.09%)                               | <b>985</b><br>(1.12%)                               | 79.49%                                              | 1.32                                            | 00:01:08                                                | 0.00%                                             | <b>0</b><br>(0.00%)                     | <b>\$0.00</b><br>(0.00%)                          |
| 8. 📁 China                | <b>541</b><br>(0.80%)                               | <b>490</b><br>(0.76%)                               | <b>810</b><br>(0.92%)                               | 74.81%                                              | 1.43                                            | 00:01:39                                                | 0.00%                                             | <b>0</b><br>(0.00%)                     | <b>\$0.00</b><br>(0.00%)                          |
| 9. 💽 Pakistan             | <b>498</b><br>(0.74%)                               | <b>489</b><br>(0.76%)                               | <b>688</b><br>(0.78%)                               | 70.49%                                              | 1.59                                            | 00:01:35                                                | 0.00%                                             | <b>0</b><br>(0.00%)                     | <b>\$0.00</b><br>(0.00%)                          |
| 10. 🎬 United Kingdom      | <b>440</b><br>(0.65%)                               | <b>417</b><br>(0.65%)                               | <b>550</b><br>(0.63%)                               | 79.45%                                              | 1.37                                            | 00:00:43                                                | 0.00%                                             | <b>0</b><br>(0.00%)                     | <b>\$0.00</b><br>(0.00%)                          |